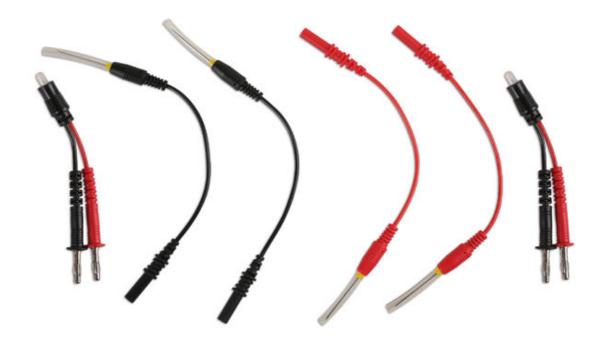

## Noid Light Set 6pc

The Noid test light set has been designed to provide an easy to use universal fit Noid light kit for testing automotive 12v actuator switching circuits like petrol injectors and ignition low tension (LT) switching.

## **Additional Information**

- A bright, clear LED noid light for automotive electronic diagnostics.
- 4mm female "banana" type sockets allow the back probes to be used on any multi-meter leads equipped with 4mm male "banana" plugs.

LASER Kamasa Gunson Connect

- · Easy fit fine back probe pins offer universal connectivity.
- Used to 'see' the switching of low tension circuits like petrol injectors, ignition LT circuits and relay switching circuits.
- Do not use on high voltage diesel injectors. Only connect in parallel; connection in series will result in damage to the Noid light.